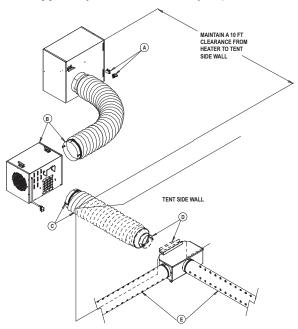

#### Kit Contents:

| Description                 | Quantity | Part      |
|-----------------------------|----------|-----------|
| Instructions                | 1        | 500-24488 |
| A. Electrical Kit           | 1        | 500-24492 |
| B. Air Booster Box Kit      | 1        | 500-23869 |
| C. Duct Kit, 12 in. x 3 ft. | 1        | 500-23870 |
| D. Air Distribution Box Kit | 1        | 500-23868 |
| E. Duct Kit, 8 in. x 30ft.  | 2        | 500-23871 |

#### Discussion:

The complete air distribution kit includes all materials necessary to expand the tent heating and air distribution capabilities of the Premier 170 tent heater. Included within the complete kit are five separate kits. Assemble and install the kits in the order given in the above contents table. Each kit has its own set of instructions and a parts list.

See below for a schematic showing general layout of the kits after assembly. Keep all instructions for future use.