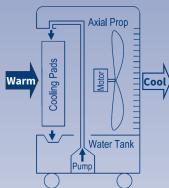

## **Cooling Technology**

Water from an onboard tank is pumped to the top of a filterlike cooling pad. Then, a 3100 CFM fan pulls warm, environmental air over the filter and pushes out air with a cooling effect 30+ feet.