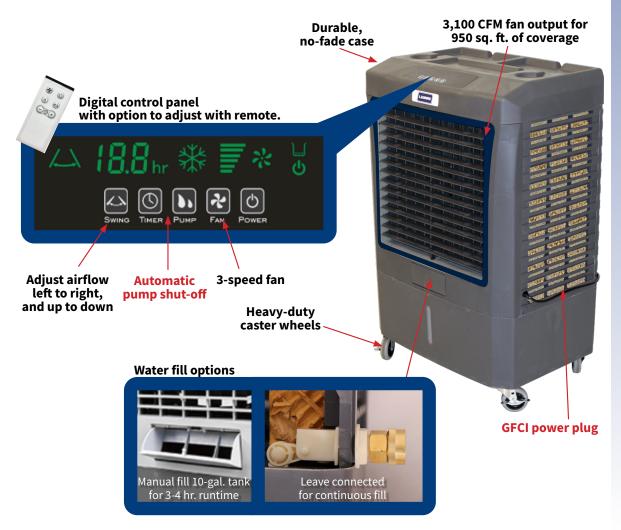

## **RENTAL-READY FEATURES**

- Automatic pump shut-offs prevents pump burnout when water runs out
- Quiet operation at less than 60 dB
- Adjustable with louvers that allow airflow to be adjusted up or down
- Option to set run time

## **LOW OPERATING COST**

- 10-gal water tank provides 3-4 hours of runtime with easy to read water level display
- Convenient garden hose connection for continuous fill.
- Operates from standard circuits with low amp draw and safe GFCI connection