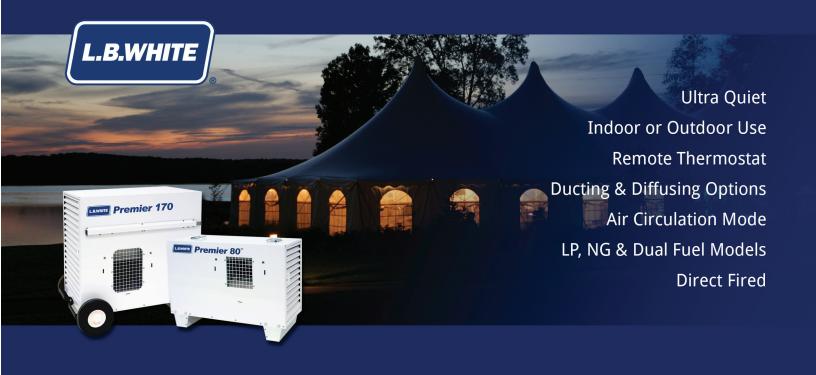

# THE PREMIER DIFFERENCE

- Three Btu/h models available to suit any event 80k, 170k, 350k
- Air circulation mode when heat is not needed
- Ducting and diffusing options put the heat where you need it
- Versatile indoor or outdoor placement
- Remote thermostat, gas hose, and regulator included