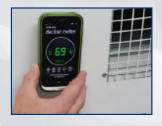

### **WHISPER QUIET:**

The Premier is consistently the "quietest" unit on the market. Output noise level is much lower on the Premier (about 10 decibels) compared to the other units.