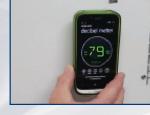

## **QUICK SETUP:**

Premier has quick and easy gas connection with wrench free hand-wheel POL.