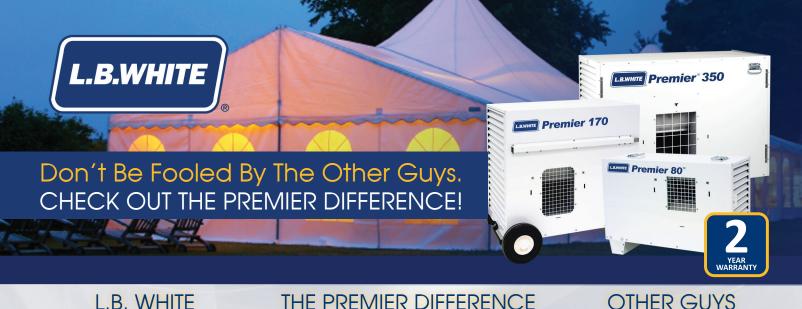

### **WHISPER QUIET:**

The Premier is consistently the "quietest" unit on the market. Output noise level is much lower on the Premier (about 10 decibels) compared to the other units.