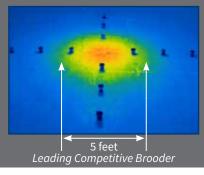

## **WIDE, CONSISTENT HEATING AREA**

The L-40/H-40 produces a wider, more temperature consistent heat zone than leading competitive low pressure brooders, giving birds more options to find their comfort zone.