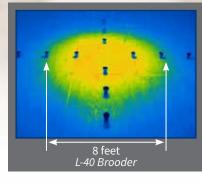

## **WIDE, CONSISTENT HEATING AREA**

The L-40/H-40 produces a wider, more temperature consistent heat zone than leading competitive low pressure brooders, giving birds more options to find their comfort zone.