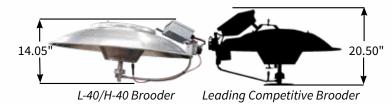

## **LOW PROFILE**

The L-40/H-40 are only 14 inches tall and has a low profile, taking up less room in a house and making it easier to handle and work around.