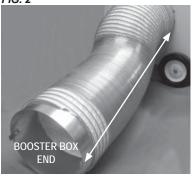

#### A. Installing Duct Adapter

Fit the duct adapter with tabs into outlet of duct from heater. See Fig. 1.
To prevent duct twist, tabs of adapter to booster box are aligned to tabs of adapter at heater. See Fig. 2.