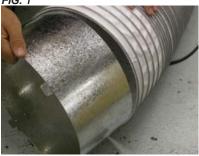

#### A. Installing Duct Adapter

Fit the duct adapter with tabs into outlet of duct from heater. See Fig. 1.
To prevent duct twist, tabs of adapter to booster box are aligned to tabs of adapter at heater. See Fig. 2.

FIG. 2

Position the saddle clamp around the duct. Saddle lays over one of the coils on the duct. See Fig. 1. Tighten the clamp screw securely.

FIG. 3