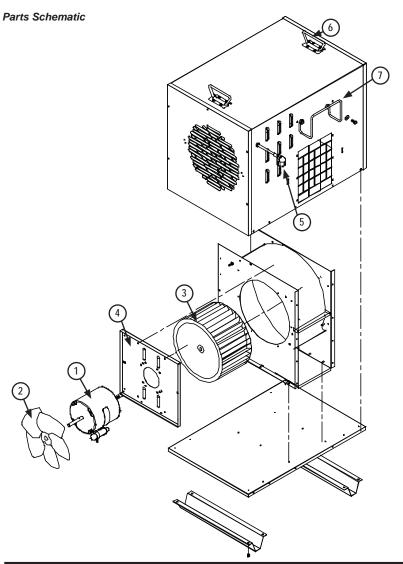

#### D. Completion

- 1. Ensure duct is securely attached to heater and booster box.
- 2. Connect the booster box power cord to electrical socket at heater. Do not start the heater at this time.
- Refer to parts list and schematic on back of this sheet when ordering replacement parts for the air booster box.

| Item | Description          | Part # |
|------|----------------------|--------|
| 1    | Motor                | 573780 |
| 2    | Fan Blade            | 573781 |
| 3    | Fan Wheel            | 570481 |
| 4    | Mount, Motor         | 570251 |
| 5    | Power Cord           | 573782 |
| 6    | Handles with Screws  | 571628 |
| 7    | Hanger with Hardware | 517619 |