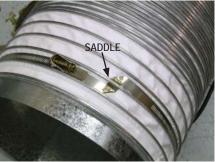

FIG. 2

Position the saddle clamp around the duct. Saddle lays over one of the coils on the duct. See Fig. 1. Tighten the clamp screw securely.

FIG. 3