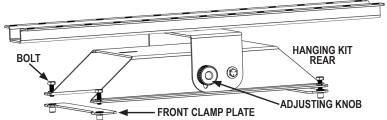

## **Features:**

- Fully assembled
- Easy to install
- Adjustable angle

| Item                                    | Part Number | Shipping Weight |
|-----------------------------------------|-------------|-----------------|
| <i>Volt<sup>®</sup> 1.5</i> Hanging Kit | 500-133965  | 4 lbs.          |
| <i>Volt</i> <sup>®</sup> 3 Hanging Kit  | 500-133975  | 10 lbs.         |
| <i>Volt</i> <sup>®</sup> 6 Hanging Kit  | 500-133980  | 12 lbs.         |

Includes all the necessary instructions and hardware required to hang your new electric heater.

World Provider – Innovative Climate Solutions

411 Mason Street, Onalaska, WI 54650 (800) 345-7200 (608) 783-5691 (608) 783-6115, fax www.lbwhite.com Your L.B. White Dealer: