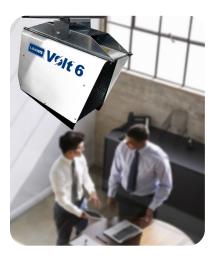

The Volt<sup>®</sup> Hanging Kit offers the ability to mount your electric heater from the ceiling.

Lawrence VOIt 3.

L.B.WHITE

Includes all the necessary instructions and hardware required to hang your new electric heater.

World Provider – Innovative Climate Solutions

411 Mason Street, Onalaska, WI 54650 (800) 345-7200 (608) 783-5691 (608) 783-6115, fax www.lbwhite.com Your L.B. White Dealer: