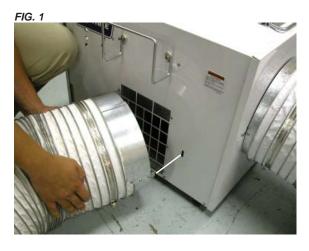

#### A. Attaching Duct to Booster Box

-- Attach duct to booster box air outlet. Tabs on factory installed duct adapter are inserted into slots on booster box outlet. See Fig. 1