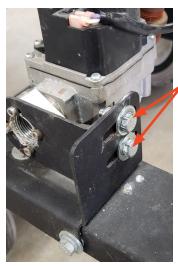

#### Installation Instructions:

 Remove the top Allen head screw and loosen the two bolts from the gas valve bracket. Use the 1/2 closed wrench to hold the nut behind the bracket.

2. Position the sheet metal cover over the gas valve and slide it between the gas valve brackets.

Align the cover screw slot and securely tighten the cover with the previous removed Allen head screw.

4. Finish the installation by tightening the two bolts to fasten the cover to the gas valve bracket.