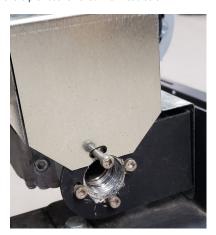

Align the cover screw slot and securely tighten the cover with the previous removed Allen head screw.

4. Finish the installation by tightening the two bolts to fasten the cover to the gas valve bracket.