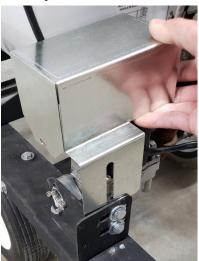

Align the cover screw slot and securely tighten the cover with the previous removed Allen head screw.

4. Finish the installation by tightening the two bolts to fasten the cover to the gas valve bracket.