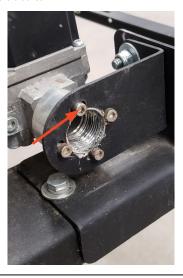

#### Installation Instructions:

 Remove the top Allen head screw and loosen the two bolts from the gas valve bracket. Use the 1/2 closed wrench to hold the nut behind the bracket.

2. Position the sheet metal cover over the gas valve and slide it between the gas valve brackets.