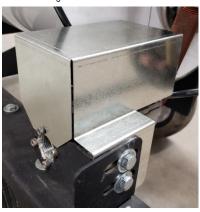

#### Discussion:

For outdoor use, a sheet metal cover will be require to protect the gas valve from dust, dirt, snow, ice, frost, and other foreign materials.

#### Installation Instructions:

 Remove the top Allen head screw and loosen the two bolts from the gas valve bracket. Use the 1/2 closed wrench to hold the nut behind the bracket.

2. Position the sheet metal cover over the gas valve and slide it between the gas valve brackets.

Align the cover screw slot and securely tighten the cover with the previous removed Allen head screw.

4. Finish the installation by tightening the two bolts to fasten the cover to the gas valve bracket.