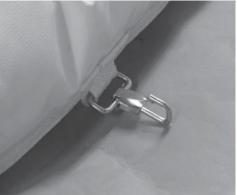

#### C. Completion

- 1. Connect the heater to its electrical and gas supplies. Open the fuel supply valve. Start the heater. The booster box will start and ducts will inflate.
- 2. Once the ducts inflate, anchor or stake the duct clasps to prevent duct movement during use. See Fig. 4.
- 3. Refer to General Installation Instructions for completed view of air distribution kit.

#### FIG. 4