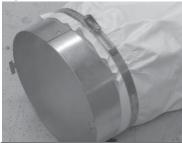

2. Pull the duct over the adapter and secure in place with duct clamp. See Fig. 2.

#### FIG. 2