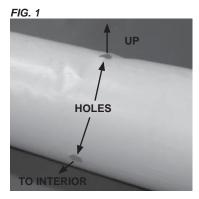

#### A. Assembling Duct

1. Partially unroll the duct until several sets of holes are visible. Position the duct so holes are pointed up and to the interior of tent. See Fig. 1. (Duct is shown inflated for clarity of viewing holes.)