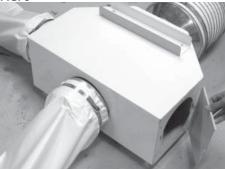

#### B. Installing Duct to Distribution Box

1. Attach duct assembly to outlet of air distribution box. Tabs on collar lock into slots at box outlet. See Fig. 3.

#### FIG. 3

- 2. Extend duct to full length along tent side wall. Eliminate any kinks.
- 3. Install panel onto unoccupied hole of distribution box. See Fig. 3.