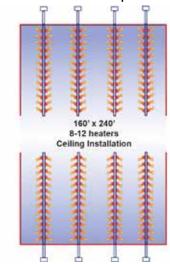

### Premier<sup>®</sup> 350 DF Heat Distribution Option:

For larger heat applications, the 100 foot perforated duct for the Premier 350 DF gives you an extremely efficient way to distribute heated air quickly and easily from overhead or from the ground up. The perforated duct is compatible with existing (non-perforated) L.B. White ducting. For ceiling suspension, a connection duct length of 20 feet is recommended between the Premier 350 DF heater and perforated duct. Modifying 100 foot perforated duct is not recommended as performance will vary.

#### Set-up Examples:

WORLD PROVIDER OF INNOVATIVE CLIMATE SOLUTIONS

411 Mason Street, Onalaska, WI 54650 (800) 345 7200 (608) 783 5691 (608) 783 6115, fax www.lbwhite.com

© 2020 L.B. White Co. All rights reserved. All specifications are subject to change without notice.