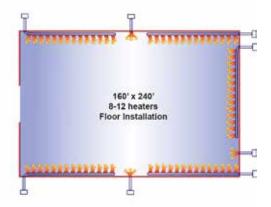

### Premier<sup>®</sup> 350 DF Heat Distribution Option:

For larger heat applications, the 100 foot perforated duct for the Premier 350 DF gives you an extremely efficient way to distribute heated air quickly and easily from overhead or from the ground up. The perforated duct is compatible with existing (non-perforated) L.B. White ducting. For ceiling suspension, a connection duct length of 20 feet is recommended between the Premier 350 DF heater and perforated duct. Modifying 100 foot perforated duct is not recommended as performance will vary.

#### Set-up Examples:

WORLD PROVIDER OF INNOVATIVE CLIMATE SOLUTIONS

411 Mason Street, Onalaska, WI 54650 (800) 345 7200 (608) 783 5691 (608) 783 6115, fax www.lbwhite.com

© 2020 L.B. White Co. All rights reserved. All specifications are subject to change without notice.