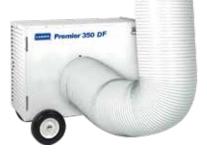

## PREMIER® 350 DF

# The viginal ductable tent heater

- Quietest event heater available
- 350,000 Btu/h
- Dual Fuel (LP Gas or Natural Gas)
- Automatic remote thermostat
- Dependable, easy start electronic ignition
- Versatile indoor or outdoor placement
- Attractive, durable white Tri-Shield finish
- Designed to move, with its lightweight design, easy-grip handles, and easy rolling wheels
- Hose, regulator, and thermostat included

BURNAN BASE

Premier 350 DF 🗮