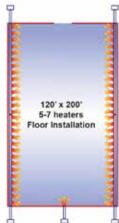

### Premier<sup>®</sup> 350 DF Heat Distribution Option:

For larger heat applications, the 100 foot perforated duct for the Premier 350 DF gives you an extremely efficient way to distribute heated air quickly and easily from overhead or from the ground up. The perforated duct is compatible with existing (non-perforated) L.B. White ducting. For ceiling suspension, a connection duct length of 20 feet is recommended between the Premier 350 DF heater and perforated duct. Modifying 100 foot perforated duct is not recommended as performance will vary.

#### Set-up Examples:

WORLD PROVIDER OF INNOVATIVE CLIMATE SOLUTIONS

411 Mason Street, Onalaska, WI 54650 (800) 345 7200 (608) 783 5691 (608) 783 6115, fax www.lbwhite.com

© 2020 L.B. White Co. All rights reserved. All specifications are subject to change without notice.